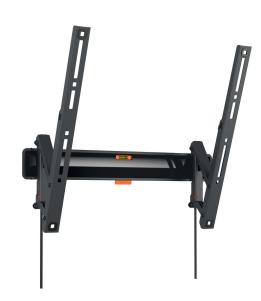

## **TVM 3413 Tilting TV Wall Mount**

#### **Key Benefits**

- Effortless tilting Avoid reflections and tilt up to 20°
- Family friendly TV watching Easy to use, safe for your family
- Lock your TV with a single click through ClickLoc™
- Spirit level included
- Protective TV patches Protect the rear of your TV with soft protective patches