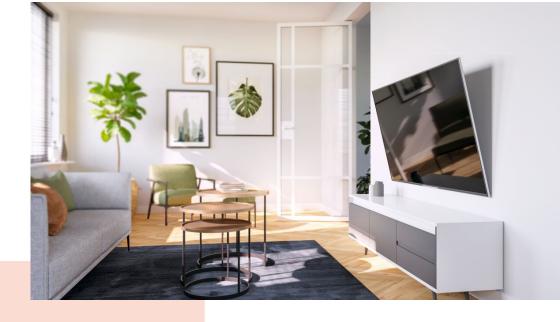

## Stylish and safe: tilting TV wall mount for TVs from 32 to 65 inches

The COMFORT Tilt TV wall mount is ideal if you want to mount your TV a bit higher on the wall, for example in your bedroom. Your TV is mounted stylishly and safely. And you can tilt the screen up to  $20^{\circ}$  to create a comfortable viewing angle. The TV wall mount is suitable for TVs from 32 to 65 inches and weighing up to 25 kg.