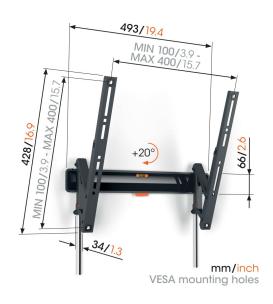

# **Specifications**

Article number (SKU) 3834130
Colour Black

EAN single box 8712285349904

Product size M
Height 428
Width 493
TÜV certified Yes

Tilt up to 20°
Guarantee 10 years
Min. screen size (inch) 32
Max. screen size (inch) 65

Max. weight load (kg/Lbs)25 / 55.12Min. hole pattern100mm x 100mmMax. hole pattern400mm x 400mm

Max. bolt size M8 Max. height of interface (mm) 428 Max. width of interface (mm) 493 Certifications ΤÜV 400 Max. horizontal hole pattern (mm) Max. vertical hole pattern (mm) 400 Min. distance to the wall (mm / inch) 34 / 1.34 Min. horizontal hole pattern (mm) 100 Min. vertical hole pattern (mm) 100 Spirit level included Yes Universal or fixed hole pattern Universal