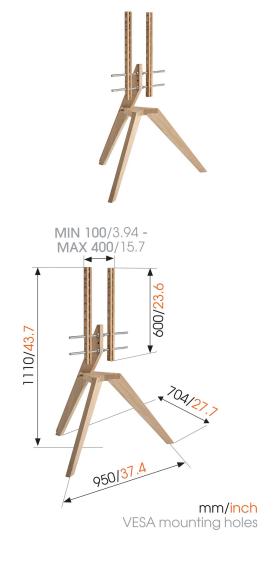

# **Specifications**

Article number (SKU) 8743232
Colour Light oak
EAN single box 8712285337543

Product size L 1110 Height Width 950 Depth 704 TÜV certified Yes Guarantee 2 years Min. screen size (inch) 46 Max. screen size (inch) 70

Min. hole pattern 100mm x 100mm x 100mm Max. hole pattern 400mm x 400mm x 400mm

Max. bolt sizeM8Max. height of interface (mm)600Max. width of interface (mm)500

Cable management Integrated cable management

Certifications FSC TÜV

Max. horizontal hole pattern (mm) 400

Max. vertical hole pattern (mm) 400

Min. distance to floor - center display (mm) 560

Universal or fixed hole pattern Universal

Awards Good Industrial Design Award