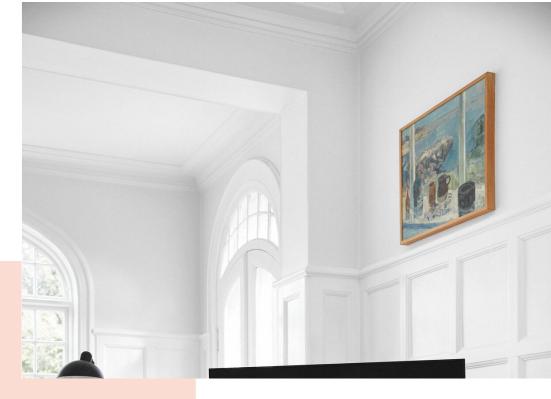

### NEXT OP1: the TV floor stand becomes designer furniture

The NEXT OP1 is a modern, free-standing floor stand for your TV. Scandinavian design characterised by functional simplicity. This sleek, three-legged stand, made from light oak, fits well in any room. Stainless steel bars are attached to the wooden floor stand, resulting in a very solid construction. With the OPHANG accessory (available separately), you can attach a console or TV receiver to the rear of the TV with leather straps. The NEXT OP1 is suitable for TVs from 46" to 70" and up to 40 kg.