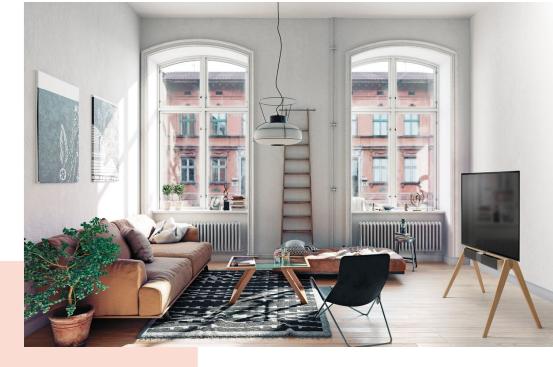

### NEXT OP2: the TV floor stand becomes designer furniture

The NEXT OP2 is a modern, free-standing floor stand for your TV. Scandinavian design characterized by functional simplicity. Without losing its beautiful appearance, a sound bar can easily be added to the NEXT OP2 using the additional NEXT OPSOUND accessory (sold separately). The NEXT OP2 is suitable for TVs ranging from 50" to 77" and up to 50 kg (110 lbs).