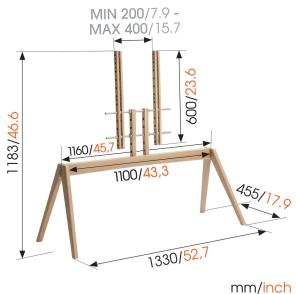

# **Specifications**

Article number (SKU) Colour EAN single box Height Width Depth **TÜV** certified Guarantee Min. screen size (inch) Max. screen size (inch) Max. weight load (kg/Lbs) Min. hole pattern Max. hole pattern Max. bolt size Max. height of interface (mm) Max. width of interface (mm) Cable management Certifications Max. horizontal hole pattern (mm) Max. vertical hole pattern (mm) Min. distance to floor - center display (mm) Universal or fixed hole pattern Awards Max. thickness desk

8743242 Light oak 8712285342127 1183 1330 455 Yes 2 years 50 77 50 / 110.23 200mm x 200mm 400mm x 400mm M8 400 400 Integrated cable management FSC TÜV 400 400 540 Universal iF Product Design Award iF Product Design Award