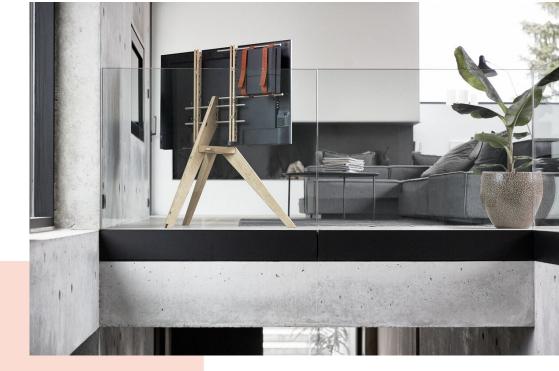

## **Key Benefits**

- Easily hide and guide cables at any height
- Must be combined with NEXT OP floorstand
- Sleek, graceful design

For those who want to attach a games console to their OP1 & OP2 TV Floor stand, without spoiling the clean lines of the OP1 & OP2 with trailing cables, there is the OPHANG accessory.