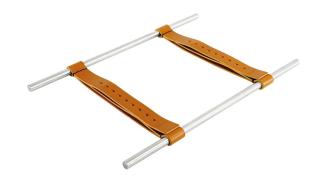

## NEXT OPHANG for your console holder and pheripherals

## **Key Benefits**

- Easily hide and guide cables at any height
- Must be combined with NEXT OP floorstand
- Sleek, graceful design

For those who want to attach a games console to their OP1 & OP2 TV Floor stand, without spoiling the clean lines of the OP1 & OP2 with trailing cables, there is the OPHANG accessory.

## **Specifications**

Article number (SKU) Colour EAN single box Guarantee Max. weight load (kg/Lbs) 8746292 Brown 8712285337529 2 years 5 / 11.02

VOGEL'S HOLDING BV (©)

All rights reserved. Subject to printing errors, technical and price amendments.